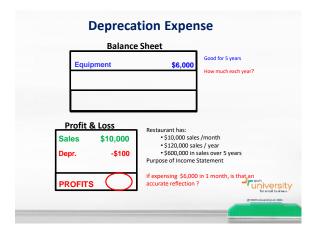

| Equipment     \$6,000       Frofit & Loss     Restaurant has:<br>- \$10,000       Sales     \$10,000       Depr.     -\$6,000   Restaurant has:          | Balanc    | ce Sheet                                            |
|----------------------------------------------------------------------------------------------------------------------------------------------------------|-----------|-----------------------------------------------------|
| Profit & Loss<br>Sales \$10,000<br>Depr\$6,000<br>If expensing \$6,000 in 1 month, is that an                                                            | Equipment | \$6,000                                             |
| Depr.         -\$6,000         \$600,000 in sales over 5 years           Purpose of Income Statement         If expensing \$6,000 in 1 month, is that an |           | • \$10,000 sales /month                             |
|                                                                                                                                                          |           | <ul> <li>\$600,000 in sales over 5 years</li> </ul> |