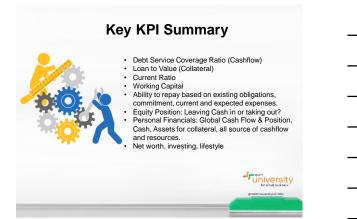

|
| (Earnings before Interest,<br>Taxes, Depr. and Amort.) | A/P / CC - ST<br>LOC - ST Owe<br>N/P - LT  |                                             |
|                                                        | Investment<br>Distributions Own<br>Profits |                                             |
| Profit<br>Month<br>Sales                               | of                                         |                                             |
| - Ta<br>- De                                           |                                            |                                             |
| Profits after I                                        |                                            | for small business @ EWHIUniversityLLC 2022 |









































| Balar                                             | nce Sheet           |                     |
|---------------------------------------------------|---------------------|---------------------|
| Total Current Assets<br>(Cash, A/R, Inv)          | \$10,000            |                     |
| Total Current Liabilit<br>(A/P, CC, T/P, Short Te |                     |                     |
|                                                   |                     |                     |
|                                                   |                     |                     |
| Profit & Loss                                     | Working Capital= 0  |                     |
|                                                   | 10,000              |                     |
|