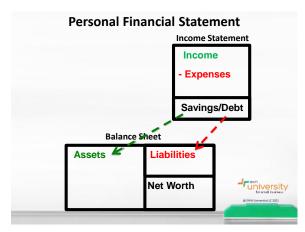

|
|          |            |     | Constant Con |



















## **Going Forward into Your Business**

## Secret # 9: Grow S.M.A.R.T.E.R. by Setting Written Goals