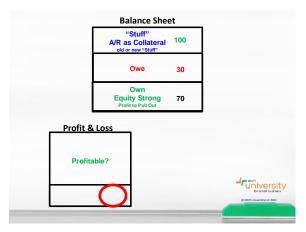

|          | Balance Sh | eet |                                                                                                                                                                                                                                                                                                                                                                                                                                                                                                                                                                                                                                                                                                                                                                                                                                                                                                                                                                                                                                                                                                                                                                                                                                                                                                                                                                                                                                                                                                                                                                                                                                                                                                                                                                                                                                                                                                                                                                                                                                                                                                                                |
|----------|------------|-----|--------------------------------------------------------------------------------------------------------------------------------------------------------------------------------------------------------------------------------------------------------------------------------------------------------------------------------------------------------------------------------------------------------------------------------------------------------------------------------------------------------------------------------------------------------------------------------------------------------------------------------------------------------------------------------------------------------------------------------------------------------------------------------------------------------------------------------------------------------------------------------------------------------------------------------------------------------------------------------------------------------------------------------------------------------------------------------------------------------------------------------------------------------------------------------------------------------------------------------------------------------------------------------------------------------------------------------------------------------------------------------------------------------------------------------------------------------------------------------------------------------------------------------------------------------------------------------------------------------------------------------------------------------------------------------------------------------------------------------------------------------------------------------------------------------------------------------------------------------------------------------------------------------------------------------------------------------------------------------------------------------------------------------------------------------------------------------------------------------------------------------|
|          | "Stuff"    | 100 |                                                                                                                                                                                                                                                                                                                                                                                                                                                                                                                                                                                                                                                                                                                                                                                                                                                                                                                                                                                                                                                                                                                                                                                                                                                                                                                                                                                                                                                                                                                                                                                                                                                                                                                                                                                                                                                                                                                                                                                                                                                                                                                                |
|          | Owe        | 95  |                                                                                                                                                                                                                                                                                                                                                                                                                                                                                                                                                                                                                                                                                                                                                                                                                                                                                                                                                                                                                                                                                                                                                                                                                                                                                                                                                                                                                                                                                                                                                                                                                                                                                                                                                                                                                                                                                                                                                                                                                                                                                                                                |
|          | Own        | 5   |                                                                                                                                                                                                                                                                                                                                                                                                                                                                                                                                                                                                                                                                                                                                                                                                                                                                                                                                                                                                                                                                                                                                                                                                                                                                                                                                                                                                                                                                                                                                                                                                                                                                                                                                                                                                                                                                                                                                                                                                                                                                                                                                |
| Profit 8 |            |     |                                                                                                                                                                                                                                                                                                                                                                                                                                                                                                                                                                                                                                                                                                                                                                                                                                                                                                                                                                                                                                                                                                                                                                                                                                                                                                                                                                                                                                                                                                                                                                                                                                                                                                                                                                                                                                                                                                                                                                                                                                                                                                                                |
|          |            |     | Constant Con |