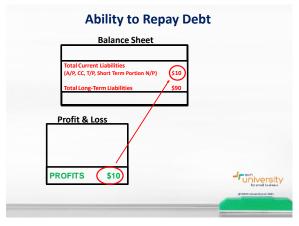

| Balar                                             | nce Sheet           |                     |
|---------------------------------------------------|---------------------|---------------------|
| Total Current Assets<br>(Cash, A/R, Inv)          | \$10,000            |                     |
| Total Current Liabilit<br>(A/P, CC, T/P, Short Te |                     |                     |
|                                                   |                     |                     |
|                                                   |                     |                     |
| Profit & Loss                                     | Working Capital= 0  |                     |
|                                                   | 10,000              |                     |
|                                                   | <u>-10,000</u><br>0 |                     |
|                                                   |                     | <b>J</b> runiversit |
|                                                   |                     | for small business. |