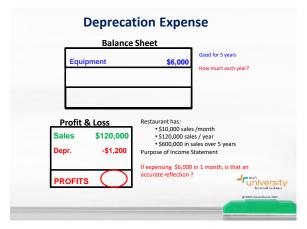

| Equipment     \$6,000       Frofit & Loss     Restaurant has:<br>- \$10,000       Sales     \$10,000       Depr.     -\$6,000   Restaurant has:          | Balanc    | ce Sheet                                            |
|----------------------------------------------------------------------------------------------------------------------------------------------------------|-----------|-----------------------------------------------------|
| Profit & Loss<br>Sales \$10,000<br>Depr\$6,000<br>If expensing \$6,000 in 1 month, is that an                                                            | Equipment | \$6,000                                             |
| Depr.         -\$6,000         \$600,000 in sales over 5 years           Purpose of Income Statement         If expensing \$6,000 in 1 month, is that an |           | • \$10,000 sales /month                             |
|                                                                                                                                                          |           | <ul> <li>\$600,000 in sales over 5 years</li> </ul> |