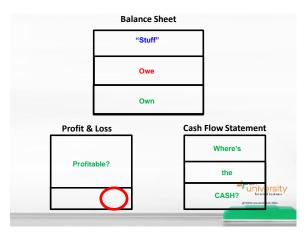

|                           |
|----------------|--------------------------------------------|---------------------------|
|                | Cash<br>A/R & Inv "Stuff'<br>Equipment     |                           |
|                | A/P / CC<br>LOC Owe<br>N/P                 |                           |
|                | Investment<br>Distributions Own<br>Profits |                           |
|                | t & Loss                                   |                           |
| - Cos<br>- Ope | t of Sales<br>rating<br>er Rev/Exp         |                           |
| Profits        |                                            |                           |
|                |                                            | @ EWH University LLC 2021 |





















| Equipment     \$6,000       Frofit & Loss     Restaurant has:<br>- \$10,000       Sales     \$10,000       Depr.     -\$6,000   Restaurant has:          | Balanc    | ce Sheet                                            |
|----------------------------------------------------------------------------------------------------------------------------------------------------------|-----------|-----------------------------------------------------|
| Profit & Loss<br>Sales \$10,000<br>Depr\$6,000<br>If expensing \$6,000 in 1 month, is that an                                                            | Equipment | \$6,000                                             |
| Depr.         -\$6,000         \$600,000 in sales over 5 years           Purpose of Income Statement         If exp