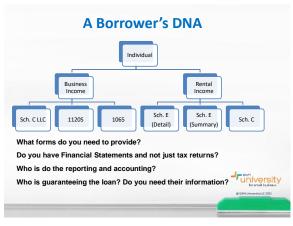

 What Your Bank Will Ask For

 Personal

 (1040)

 Investment

 (Sch. C. 1065)

 (120 & 11205)

|                | Balance Sheet                              |                           |
|----------------|--------------------------------------------|---------------------------|
|                | Cash<br>A/R & Inv "Stuff'<br>Equipment     |                           |
|                | A/P / CC<br>LOC Owe<br>N/P                 |                           |
|                | Investment<br>Distributions Own<br>Profits |                           |
|                | t & Loss                                   |                           |
| - Cos<br>- Ope | t of Sales<br>rating<br>er Rev/Exp         |                           |
| Profits        |                                            |                           |
|                |                                            | @ EWH University LLC 2021 |