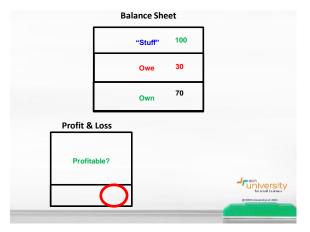

|          | Balance Sh | eet |                                                                                                                                                                                                                                                                                                                                                                                                                                                                                                                                                                                                                                                                                                                                                                                                                                                                                                                                                                                                                                                                                                                                                                                                                                                                                                                                                                                                                                                                                                                                                                                                                                                                                                                                                                                                                                                                                                                                                                                                                                                                                                                                |
|----------|------------|-----|--------------------------------------------------------------------------------------------------------------------------------------------------------------------------------------------------------------------------------------------------------------------------------------------------------------------------------------------------------------------------------------------------------------------------------------------------------------------------------------------------------------------------------------------------------------------------------------------------------------------------------------------------------------------------------------------------------------------------------------------------------------------------------------------------------------------------------------------------------------------------------------------------------------------------------------------------------------------------------------------------------------------------------------------------------------------------------------------------------------------------------------------------------------------------------------------------------------------------------------------------------------------------------------------------------------------------------------------------------------------------------------------------------------------------------------------------------------------------------------------------------------------------------------------------------------------------------------------------------------------------------------------------------------------------------------------------------------------------------------------------------------------------------------------------------------------------------------------------------------------------------------------------------------------------------------------------------------------------------------------------------------------------------------------------------------------------------------------------------------------------------|
|          | "Stuff"    | 100 |                                                                                                                                                                                                                                                                                                                                                                                                                                                                                                                                                                                                                                                                                                                                                                                                                                                                                                                                                                                                                                                                                                                                                                                                                                                                                                                                                                                                                                                                                                                                                                                                                                                                                                                                                                                                                                                                                                                                                                                                                                                                                                                                |
|          | Owe        | 95  |                                                                                                                                                                                                                                                                                                                                                                                                                                                                                                                                                                                                                                                                                                                                                                                                                                                                                                                                                                                                                                                                                                                                                                                                                                                                                                                                                                                                                                                                                                                                                                                                                                                                                                                                                                                                                                                                                                                                                                                                                                                                                                                                |
|          | Own        | 5   |                                                                                                                                                                                                                                                                                                                                                                                                                                                                                                                                                                                                                                                                                                                                                                                                                                                                                                                                                                                                                                                                                                                                                                                                                                                                                                                                                                                                                                                                                                                                                                                                                                                                                                                                                                                                                                                                                                                                                                                                                                                                                                                                |
| Profit 8 |            |     |                                                                                                                                                                                                                                                                                                                                                                                                                                                                                                                                                                                                                                                                                                                                                                                                                                                                                                                                                                                                                                                                                                                                                                                                                                                                                                                                                                                                                                                                                                                                                                                                                                                                                                                                                                                                                                                                                                                                                                                                                                                                                                                                |
|          |            |     | Constant Con |