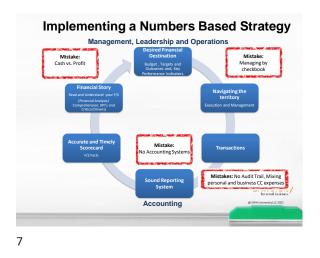

What Your Bank Will Ask For

 Personal

 (1040)

 Investment

 (Sch. C. 1065)

 (120 & 11205)





|                | Balance Sheet                              |                           |
|----------------|--------------------------------------------|---------------------------|
|                | Cash<br>A/R & Inv "Stuff'<br>Equipment     |                           |
|                | A/P / CC<br>LOC Owe<br>N/P                 |                           |
|                | Investment<br>Distributions Own<br>Profits |                           |
|                | t & Loss                                   |                           |
| - Cos<br>- Ope | t of Sales<br>rating<br>er Rev/Exp         |                           |
| Profits        |