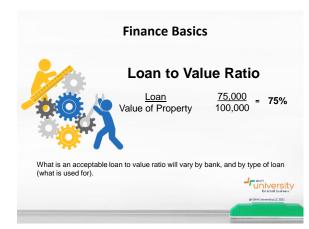

|
| (Earnings before Interest,<br>Taxes, Depr. and Amort.) | A/P / CC - ST<br>LOC - ST Owe<br>N/P - LT  |                                             |
|                                                        | Investment<br>Distributions Own<br>Profits |                                             |
| Profit<br>Month<br>Sales                               | of                                         |                                             |
| - Ta<br>- De                                           |                                            |                                             |
| Profits after I                                        |                                            | for small business @ EWHIUniversityLLC 2022 |









































| Balar                                             | nce Sheet           |                     |
|---------------------------------------------------|---------------------|---------------------|
| Total Current Assets<br>(Cash, A/R, Inv)          | \$10,000            |                     |
| Total Current Liabilit<br>(A/P, CC, T/P, Short Te |                     |                     |
|                                                   |                     |                     |
|                                                   |                     |                     |
| Profit & Loss                                     | Working Capital= 0  |                     |
|                                                   | 10,000              |                     |
|