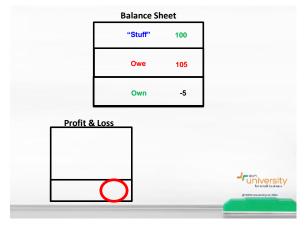

|          | Balance Sh | eet |                                                                                                                                                                                                                                                                                                                                                                                                                                                                                                                                                                                                                                                                                                                                                                                                                                                                                                                                                                                                                                                                                                                                                                                                                                                                                                                                                                                                                                                                                                                                                                                                                                                                                                                                                                                                                                                                                                                                                                                                                                                                                                                                |
|----------|------------|-----|--------------------------------------------------------------------------------------------------------------------------------------------------------------------------------------------------------------------------------------------------------------------------------------------------------------------------------------------------------------------------------------------------------------------------------------------------------------------------------------------------------------------------------------------------------------------------------------------------------------------------------------------------------------------------------------------------------------------------------------------------------------------------------------------------------------------------------------------------------------------------------------------------------------------------------------------------------------------------------------------------------------------------------------------------------------------------------------------------------------------------------------------------------------------------------------------------------------------------------------------------------------------------------------------------------------------------------------------------------------------------------------------------------------------------------------------------------------------------------------------------------------------------------------------------------------------------------------------------------------------------------------------------------------------------------------------------------------------------------------------------------------------------------------------------------------------------------------------------------------------------------------------------------------------------------------------------------------------------------------------------------------------------------------------------------------------------------------------------------------------------------|
|          | "Stuff"    | 100 |                                                                                                                                                                                                                                                                                                                                                                                                                                                                                                                                                                                                                                                                                                                                                                                                                                                                                                                                                                                                                                                                                                                                                                                                                                                                                                                                                                                                                                                                                                                                                                                                                                                                                                                                                                                                                                                                                                                                                                                                                                                                                                                                |
|          | Owe        | 95  |                                                                                                                                                                                                                                                                                                                                                                                                                                                                                                                                                                                                                                                                                                                                                                                                                                                                                                                                                                                                                                                                                                                                                                                                                                                                                                                                                                                                                                                                                                                                                                                                                                                                                                                                                                                                                                                                                                                                                                                                                                                                                                                                |
|          | Own        | 5   |                                                                                                                                                                                                                                                                                                                                                                                                                                                                                                                                                                                                                                                                                                                                                                                                                                                                                                                                                                                                                                                                                                                                                                                                                                                                                                                                                                                                                                                                                                                                                                                                                                                                                                                                                                                                                                                                                                                                                                                                                                                                                                                                |
| Profit 8 |            |     |                                                                                                                                                                                                                                                                                                                                                                                                                                                                                                                                                                                                                                                                                                                                                                                                                                                                                                                                                                                                                                                                                                                                                                                                                                                                                                                                                                                                                                                                                                                                                                                                                                                                                                                                                                                                                                                                                                                                                                                                                                                                                                                                |
|          |            |     | Constant Con |