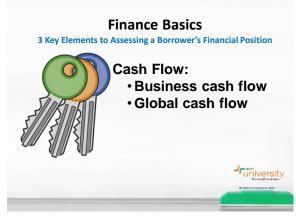

|
| (Earnings before Interest,<br>Taxes, Depr. and Amort.) | A/P / CC - ST<br>LOC - ST Owe<br>N/P - LT  |                                             |
|                                                        | Investment<br>Distributions Own<br>Profits |                                             |
| Profit<br>Month<br>Sales                               | of                                         |                                             |
| - Ta<br>- De                                           |                                            |                                             |
| Profits after I                                        |                                            | for small business @ EWHIUniversityLLC 2022 |









































| Balar                                             | nce Sheet           |                     |
|---------------------------------------------------|---------------------|---------------------|
| Total Current Assets<br>(Cash, A/R, Inv)          | \$10,000            |                     |
| Total Current Liabilit<br>(A/P, CC, T/P, Short Te |                     |                     |
|                                                   |                     |                     |
|                                                   |                     |                     |
| Profit & Loss                                     | Working Capital= 0  |                     |
|                                                   | 10,000              |