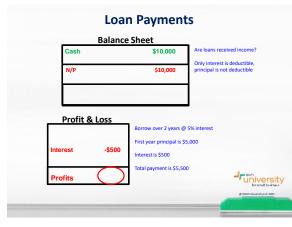

|                           |
|----------------|--------------------------------------------|---------------------------|
|                | Cash<br>A/R & Inv "Stuff'<br>Equipment     |                           |
|                | A/P / CC<br>LOC Owe<br>N/P                 |                           |
|                | Investment<br>Distributions Own<br>Profits |                           |
|                | t & Loss                                   |                           |
| - Cos<br>- Ope | t of Sales<br>rating<br>er Rev/Exp         |                           |
| Profits        |                                            |                           |
|                |                                            | @ EWH University LLC 2021 |





















| Equipment     \$6,000       Frofit & Loss     Restaurant has:<br>- \$10,000       Sales     \$10,000       Depr.     -\$6,000   Restaurant has:          | Balanc    | ce Sheet                                            |
|----------------------------------------------------------------------------------------------------------------------------------------------------------|-----------|-----------------------------------------------------|
| Profit & Loss<br>Sales \$10,000<br>Depr\$6,000<br>If expensing \$6,000 in 1 month, is that an                                                            | Equipment | \$6,000                                             |
| Depr.         -\$6,000         \$600,000 in sales over 5 years           Purpose of Income Statement         If expensing \$6