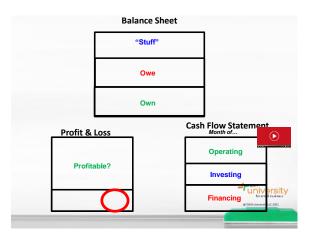

|                           |
|----------------|--------------------------------------------|---------------------------|
|                | Cash<br>A/R & Inv "Stuff'<br>Equipment     |                           |
|                | A/P / CC<br>LOC Owe<br>N/P                 |                           |
|                | Investment<br>Distributions Own<br>Profits |                           |
|                | t & Loss                                   |                           |
| - Cos<br>- Ope | t of Sales<br>rating<br>er Rev/Exp         |                           |
| Profits        |                                            |                           |
|                |                                            | @ EWH University LLC 2021 |





















| Equipment     \$6,000       Frofit & Loss     Restaurant has:<br>- \$10,000       Sales     \$10,000       Depr.     -\$6,000   Restaurant has:          | Balanc    | ce Sheet                                            |
|----------------------------------------------------------------------------------------------------------------------------------------------------------|-----------|-----------------------------------------------------|
| Profit & Loss<br>Sales \$10,000<br>Depr\$6,000<br>If expensing \$6,000 in 1 month, is that an                                                            | Equipment | \$6,000                                             |
| Depr.         -\$6,000         \$600,000 in sales over 5 years           Purpose of Income Statement         If expensi