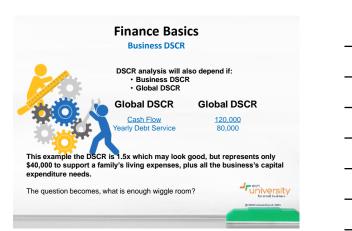

|
| (Earnings before Interest,<br>Taxes, Depr. and Amort.) | A/P / CC - ST<br>LOC - ST Owe<br>N/P - LT  |                                             |
|                                                        | Investment<br>Distributions Own<br>Profits |                                             |
| Profit<br>Month<br>Sales                               | of                                         |                                             |
| - Ta<br>- De                                           |                                            |                                             |
| Profits after I                                        |                                            | for small business @ EWHIUniversityLLC 2022 |









































| Balar                                             | nce Sheet           |                     |
|---------------------------------------------------|---------------------|---------------------|
| Total Current Assets<br>(Cash, A/R, Inv)          | \$10,000            |                     |
| Total Current Liabilit<br>(A/P, CC, T/P, Short Te |                     |                     |
|                                                   |                     |                     |
|                                                   |                     |                     |
| Profit & Loss                                     | Working Capital= 0  |                     |
|                                                   | 10,000              |                     |
|