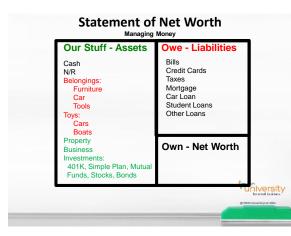

|
|          |            |     | Constant Con |



















## **Going Forward into Your Business**

## Secret # 9: Grow S.M.A.R.T.E.R. by Setting Written Goals