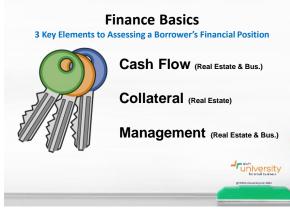

|
| (Earnings before Interest,<br>Taxes, Depr. and Amort.) | A/P / CC - ST<br>LOC - ST Owe<br>N/P - LT  |                                             |
|                                                        | Investment<br>Distributions Own<br>Profits |                                             |
| Profit<br>Month<br>Sales                               | of                                         |                                             |
| - Ta<br>- De                                           |                                            |                                             |
| Profits after I                                        |                                            | for small business @ EWHIUniversityLLC 2022 |









































| Balar                                             | nce Sheet           |                     |
|---------------------------------------------------|---------------------|---------------------|
| Total Current Assets<br>(Cash, A/R, Inv)          | \$10,000            |                     |
| Total Current Liabilit<br>(A/P, CC, T/P, Short Te |                     |                     |
|                                                   |                     |                     |
|                                                   |                     |                     |
| Profit & Loss                                     | Working Capital= 0  |                     |
|                                                   | 10,000              |