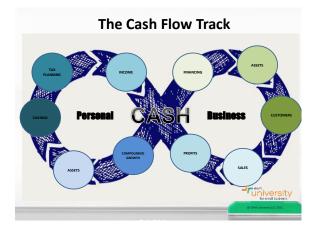

What Your Bank Will Ask For

 Personal

 (1040)

 Investment

 (Sch. C. 1065)

 (120 & 11205)





|                | Balance Sheet                              |                           |
|----------------|--------------------------------------------|---------------------------|
|                | Cash<br>A/R & Inv "Stuff'<br>Equipment     |                           |
|                | A/P / CC<br>LOC Owe<br>N/P                 |                           |
|                | Investment<br>Distributions Own<br>Profits |                           |
|                | t & Loss                                   |                           |
| - Cos<br>- Ope | t of Sales<br>rating<br>er Rev/Exp         |                           |
| Profits        |