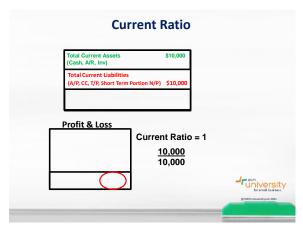

| Balar                                             | nce Sheet           |                     |
|---------------------------------------------------|---------------------|---------------------|
| Total Current Assets<br>(Cash, A/R, Inv)          | \$10,000            |                     |
| Total Current Liabilit<br>(A/P, CC, T/P, Short Te |                     |                     |
|                                                   |                     |                     |
|                                                   |                     |                     |
| Profit & Loss                                     | Working Capital= 0  |                     |
|                                                   | 10,000              |                     |
|                                                   | <u>-10,000</u><br>0 |                     |
|                                                   |                     | <b>J</b> runiversit |
|                                                   |                     | for small business. |